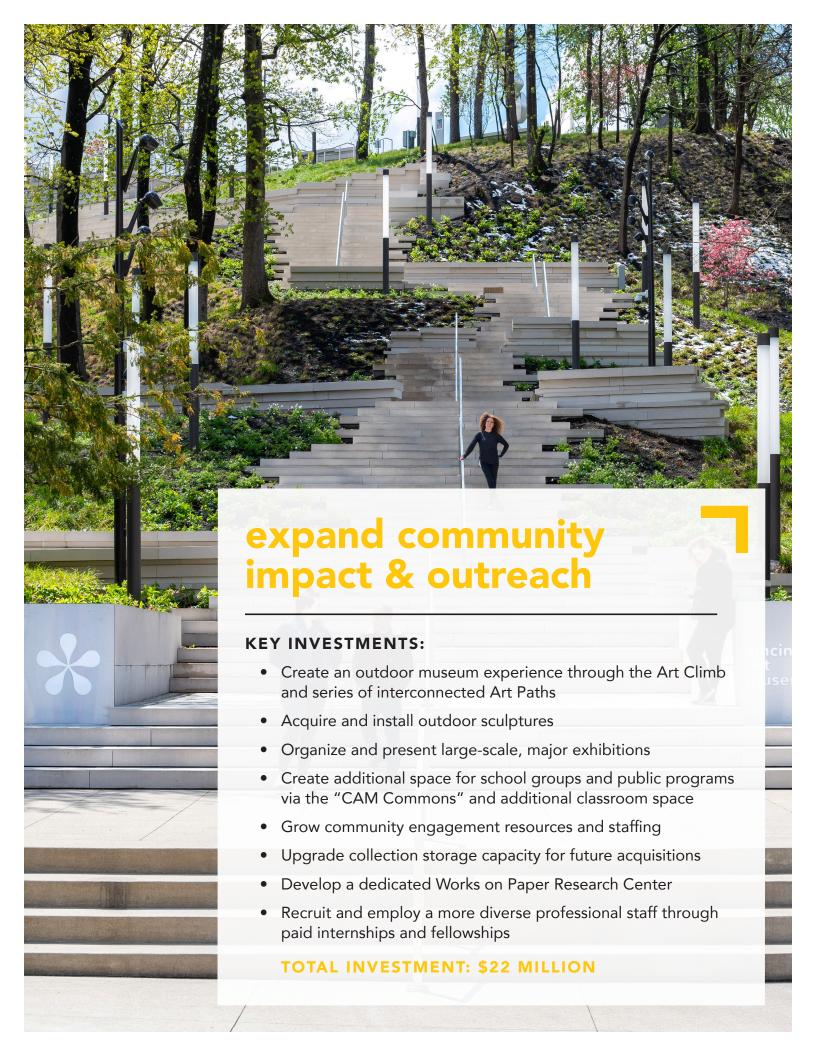

In 2016, the museum created a bold strategic plan to expand its reach and impact in the community. The plan identified three objectives:

- Enhance visitor experience and scholarship
- Expand community impact and outreach
- Grow organizational capacity

With these guideposts for change firmly set, the museum designed and initiated projects that would elevate its service to the community—projects like:

- adding universal access to the front door of the museum
- renovating key galleries and reinstalling some of our most important collections
- designing programs that reach to the furthest corners of our community
- enhancing our audience through a series of major exhibitions
- symbolically opening our arms to the community by transforming the museum grounds into a campus of curated artwork