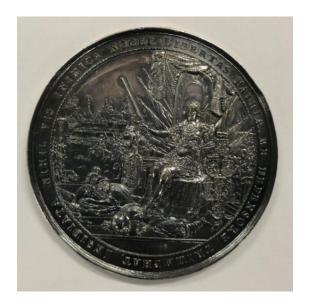

Art Museum Location: G126/Cincinnati Wing

Sebastian Dadler (Medallist), Obverse: Frederick Henry, Prince of Orange (1581 – 1647); Reverse: Betrothal of William II and

Princess Mary, 1641

Accession #: 1990.1278