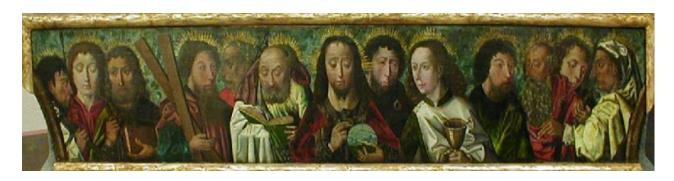

Art Museum Location: G201

Hans Jamnitzer, II, The Fisherman, 1570

Accession #: 1982.31

Art Museum Location: G201

Unidentified Artist (German), Christ and the Apostles, Circa 1480-Circa 1520

Accession #: 1923.864