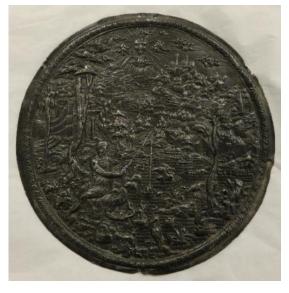

Art Museum Location: G201

Hans Jamnitzer, II, The Fisherman, 1570

Accession #: 1982.31

Art Museum Location: G201

Unidentified Artist (German), Christ and the Apostles, Circa 1480-Circa 1520

Accession #: 1923.864