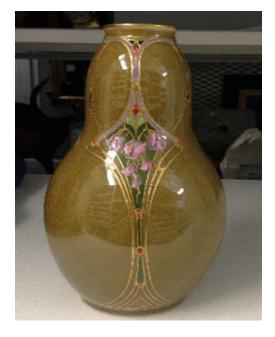

Accession #: 1971.783

Art Museum Location: G227

Königliche Porzellan-Manufaktur Berlin (KPM), Vase, Circa 1890s

Accession #: 1925.622

Art Museum Location: G227

Emmy Roth, Tea and Coffee Service (7 piece), Circa 1930