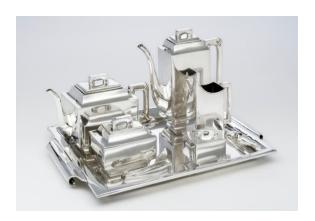

Accession #: 1971.783

Art Museum Location: G227

Königliche Porzellan-Manufaktur Berlin (KPM), Vase, Circa 1890s

Accession #: 1925.622

Art Museum Location: G227

Emmy Roth, Tea and Coffee Service (7 piece), Circa 1930